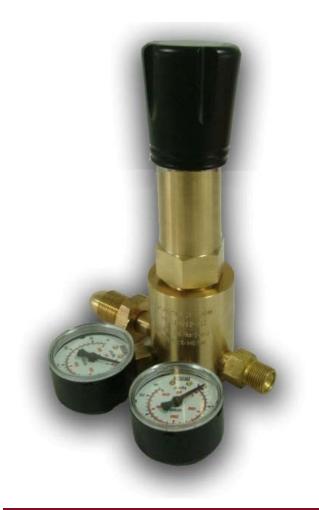

## **HPR-297 Series**

### **Brass, Single Stage High Pressure Regulator**

The HPR-297 series is a brass single stage high pressure regulator recommended for use with high purity and noncorrosive gases. It is designed to accept inlet pressures up to 3000 psig & deliver outlet pressure from 0-100 psig up to 0-2000 psig. Internal surface finish of body is better than 1.6µm with chrome plating as option which allows easier cleaning and lesser particle contamination. Uniquely designed piston sensing element offers excellent regulation characteristics.

#### **FEATURES & SPECIFICATIONS**

- Stainless Steel Piston
- Standard 10 µm sintered bronze filter at inlet of main valve assembly
- 1.6 µm internal surface finish as standard
- Cleaned for Oxygen service.
- Bubble tight shut-off
- Inlet pressure: 210 bar (3000 psi) Outlet range: 0 to 140 bar (2000 psi) Supply pressure effect less than 0.05%
- Flow Coefficient: Cv 0.06
- Design Pressure: 1.5 times working pr.
- All connections: 1/4" NPT (F) PTFE / PCTFE
- Max. Operating Temperature: PTFE 66° C 80 ° C PCTFE
- Inlet end connection: 1/4" NPT (F) Outlet end connection: 1/4" NPT (F)