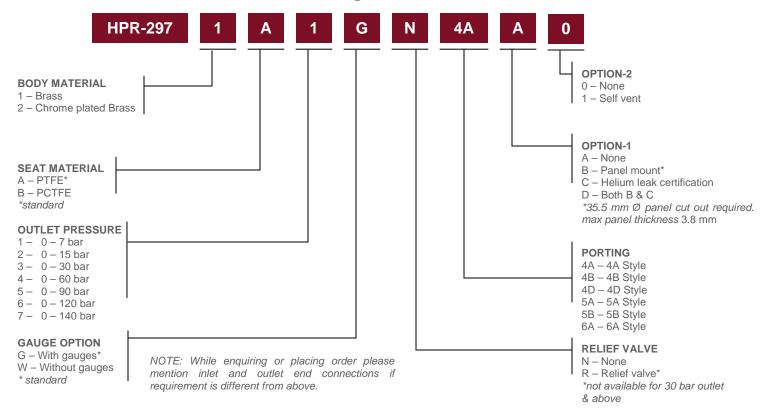

ssure effect less than 0.05%
- Flow Coefficient: Cv 0.06
- Design Pressure: 1.5 times working pr.
- All connections: 1/4" NPT (F) PTFE / PCTFE
- Max. Operating Temperature: PTFE 66° C 80 ° C PCTFE
- Inlet end connection: 1/4" NPT (F) Outlet end connection: 1/4" NPT (F)

NOTE: As a drive for continuous improvement of our products. 'Altair' reserves the right to change descriptions contained in this brochure without prior notice. Consult local distributor or factory for revisions and/or service related issues

Altair Gas Engineering Company

Concorde, 807, Plot no. 66A, Sector-11, CBD, Navi Mumbai, Maharashtra, INDIA - 400614. Phone: +91-22-69001520 - 27 (8 lines) E-mail: info@altair-gec.com





# **HPR-297 Series**

### Brass, Single Stage High Pressure Regulator

## Ordering information



#### ADVICE IS ALWAYS AVAILABLE ON:

- System design, installation and commissioning
- Gas handling and control equipments
- Training on product handling and safety
- Engineering and equipment maintenance



CLIENT LABELS ARE ALSO OFFERED SUBJECTED TO MINIMUM ORDER QUANTITY

Altair may suggest certain materials for certain applications. These suggestions are based on compatibility information provided by material suppliers on previous experience. However, Altair does not guarantee the material to be compatible with a specific media; this will be the sole responsibility of the user

NOTE: As a drive for continuous improvement of our products. 'Altair' reserves the right to change descriptions contained in this brochure without prior notice. Consult local distributor or factory for revisio